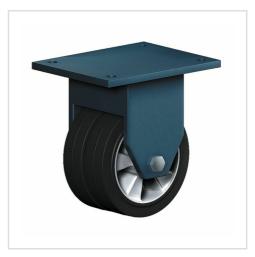

# Product data sheet Fixed castor EDDF 125 EEK

Extra Heavy Duty Series EDD - Wheel E

#### Wheel

Tread: Elastic solid rubber tyre, black,  $73\pm 5$  Shore A, vulcanised on wheel centre

Wheel centre: Die-cast aluminium alloy

Fork

For applications where a super strong and durable caster is required, one tapered roller and one axial ball bearing, dust protection ring, very strong integrated Kingpin, locked nut, grease nipple, wheel axle bolted, finish – painted

| Fixed castor                                            | Wheel- $\varnothing$ A x width B mm: 125x40+40 |  |
|---------------------------------------------------------|------------------------------------------------|--|
| Load Capacity kg:                                       | 400                                            |  |
| Load capacity tested according to EN 12530 and EN 12527 |                                                |  |
| Overall height H mm:                                    | 197                                            |  |
| Dimension of top plate TP                               | 200x160                                        |  |
| mm:                                                     |                                                |  |
| Hole spacing HS mm:                                     | 160x120                                        |  |
| Hole-Ø HD mm:                                           | 15                                             |  |
| Wheel bearing:                                          | Ball bearing                                   |  |