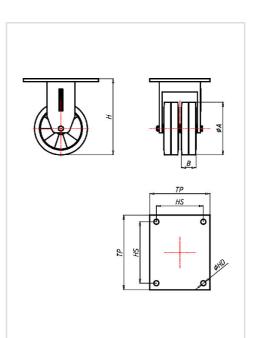

| Fixed castor                                            | Wheel- $\varnothing$ A x width B mm: 125x40+40 |  |
|---------------------------------------------------------|------------------------------------------------|--|
| Load Capacity kg:                                       | 400                                            |  |
| Load capacity tested according to EN 12530 and EN 12527 |                                                |  |
| Overall height H mm:                                    | 197                                            |  |
| Dimension of top plate TP                               | 200x160                                        |  |
| mm:                                                     |                                                |  |
| Hole spacing HS mm:                                     | 160x120                                        |  |
| Hole-Ø HD mm:                                           | 15                                             |  |
| Wheel bearing:                                          | Ball bearing                                   |  |